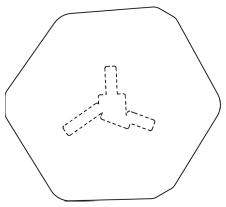

#### **Materials & Construction**

Solid White Oak & Hand Polished Aluminum

The central base has an assembly of rectangular columns of different dimensions, congregating, as do the unique individuals around the table.

#### **Additional Info**

Comfortably sits 3 people / can accomodate 6.