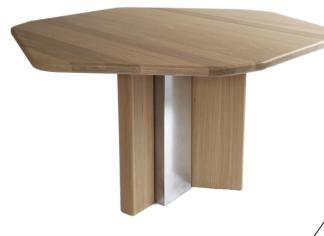

## **DIAMOND TABLE**

SINGLE BASE HEX

#### **Dimensions**

55" DIA x 29" H

#### **Materials & Construction**

Solid White Oak & Hand Polished Aluminum

The central base has an assembly of rectangular columns of different dimensions, congregating, as do the unique individuals around the table.

### **Description**

The Diamond Table's slight angles focus guests loosely around an axis; the traditional rectangular approach to seating guests is deconstructed to encourage more dynamic exchanges between people.