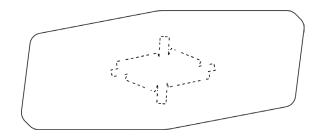

# DIAMOND TABLE SINGLE BASE 105

# simon johns



#### Dimensions

45" W X 105 " L X 29" H

#### **Materials & Construction**

Solid White Oak & Hand Polished Aluminum

The central base has an assembly of rectangular columns of different dimensions, congregating, as do the unique individuals around the table.

#### Description

The Diamond Table's slight angles focus guests loosely around an axis; the traditional rectangular approach to seating guests is deconstructed to encourage more dynamic exchanges between people.

# **Additional Info**

Comfortably sits 8 people.

# Contact

www.simonjohns.com info@simonjohns.com m.514.562.3389





# Options





Solid White Oak

Solid White Oak & Polished Aluminum