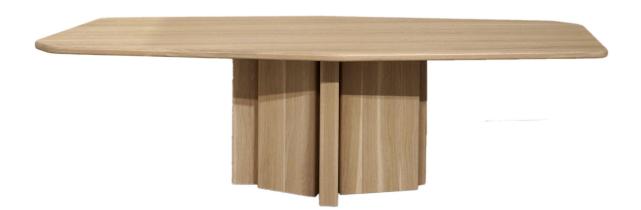

#### Dimensions

45" W X 105 " L X 29" H

#### **Materials & Construction**

Solid White Oak & Hand Polished Aluminum

The central base has an assembly of rectangular columns of different dimensions, congregating, as do the unique individuals around the table.

#### Description

The Diamond Table's slight angles focus guests loosely around an axis; the traditional rectangular approach to seating guests is deconstructed to encourage more dynamic exchanges between people.