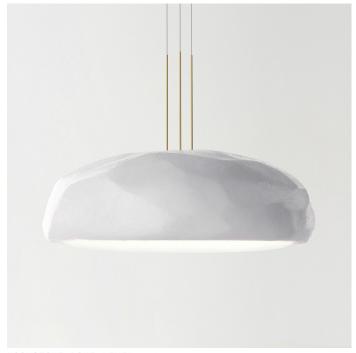

## Moonstone Dome Linen 140

MSPEDL140

Materials

Handmade fiberglass with marble dust finish, thermoformed acrylic inglobed with linen fabric

Weight incl. canopy

~48.3 lbs

Power Input

110-120V 50-60Hz