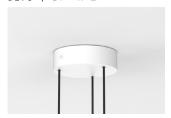

## STEP 2 - CHOOSE YOUR SUSPENSION TYPE

SUSPENSION TYPE

Black Fabric Flex Cable

Drop height adjustable on site:

4M

White Fabric Flex Cable

Drop height adjustable on site:

4M 10M

Metal tube

Specify your Drop height in inches to our sales team. No cable showing Not adjustable on site Min. Drop H.: 30.5"

MADE TO ORDER

A. We provide a D170 canopy as standard. Canopy is available in the following finishes:

D170 | Ø7" X 2"

WHITE

BLACK

MATCHING FINISH

\*Custom Canopy Colour (RAL Classic) available on request