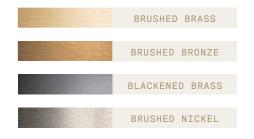

## Moonstone Dome Linen 140

MSPEDL140



Materials

Handmade fiberglass with marble dust finish, thermoformed acrylic inglobed with linen fabric

Weight incl. canopy

~48.3 lbs

Power Input

110-120V 50-60Hz

Light Source (not included)

9x E26 Lightbulb, maximum 21W

CONFIGURATION

## STEP 1 - CHOOSE YOUR METAL FINISH





MOONSTONE DOME LINEN 140

SIZE (UNIT: IN)



## STEP 2 - CHOOSE YOUR SUSPENSION TYPE

SUSPENSION TYPE



Black Fabric Flex Cable

Drop height adjustable on site:

4M



White Fabric Flex Cable

Drop height adjustable on site:

4M 10M



Metal tube

Specify your Drop height in inches to our sales team. No cable showing Not adjustable on site Min. Drop H.: 30.5"

MADE TO ORDER

A. We provide a D170 canopy as standard. Canopy is available in the following finishes:

D170 | Ø7" X 2"



WHITE

BLACK

MATCHING FINISH

\*Custom Canopy Colour (RAL Classic) available on request