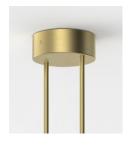

## STEP 1 - CHOOSE YOUR METAL FINISH

MOONSTONE DOME LINEN 140

SIZE (UNIT: IN)

Metal tube

Specify your Drop height in inches to our sales team. No cable showing Not adjustable on site Min. Drop H.: 30.5"

MADE TO ORDER

A. We provide a D170 canopy as standard. Canopy is available in the following finishes:

D170 | Ø7" X 2"

WHITE

BLACK

MATCHING FINISH

\*Custom Canopy Colour (RAL Classic) available on request