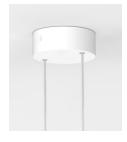

## STEP 2 - CHOOSE YOUR SUSPENSION TYPE

SUSPENSION TYPE

Black Fabric Flex Cable

Drop height adjustable on site:

4M

White Fabric Flex Cable

Drop height adjustable on site:

4M 10M

Metal tube

Specify your Drop height in inches to our sales team. No cable showing Not adjustable on site Min. Drop H.: 30.5"

MADE TO ORDER

A. We provide a D170 canopy as standard. Canopy is available in the following finishes:

D170 | Ø7" X 2"

WHITE

BLACK

MATCHING FINISH

\*Custom Canopy Colour (RAL Classic) available on request