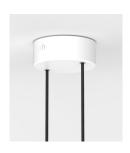

## STEP 2 - CHOOSE YOUR SUSPENSION TYPE

SUSPENSION TYPE

Black Fabric Flex Cable

Drop height adjustable on site:

4M

White Fabric Flex Cable

Drop height adjustable on site:

4M 10M

Metal tube

Specify your Drop height in inches to our sales team. No cable showing Not adjustable on site Min. Drop H.: 30.5"

MADE TO ORDER

A. We provide a D170 canopy as standard. Canopy is available in the following finishes:

D170 | Ø7" X 2"

WHITE

BLACK

MATCHING FINISH

\*Custom Canopy Colour (RAL Classic) available on request