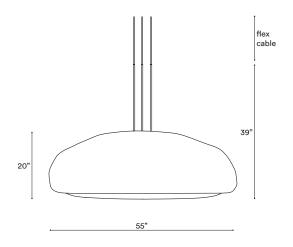

## Moonstone Dome Linen 140

MSPEDL140



Materials

Handmade fiberglass with marble dust finish, thermoformed acrylic inglobed with linen fabric

Weight incl. canopy

~48.3 lbs

Power Input

110-120V 50-60Hz

Light Source (not included)

9x E26 Lightbulb, maximum 21W

CONFIGURATION

## STEP 1 - CHOOSE YOUR METAL FINISH





MOONSTONE DOME LINEN 140

SIZE (UNIT: IN)



## STEP 2 - CHOOSE YOUR SUSPENSION TYPE

SUSPENSION TYPE



Black Fabric Flex Cable

Drop height adjustable on site:

4M



White Fabric Flex Cable

Drop height adjustable on site:

4M 10M



Metal tube

Specify your Drop height in inches to our sales team. No cable showing Not adjustable on site Min. Drop H.: 30.5"

MADE TO ORDER

A. We provide a D170 canopy as standard. Canopy is available in the following finishes:

D170 | Ø7" X 2"



WHITE

BLACK

MATCHING FINISH

\*Custom Canopy Colour (RAL Classic) available on request