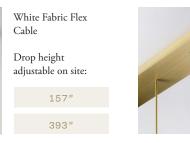

#### STEP 2 - CHOOSE YOUR SUSPENSION TYPE

Black Fabric Flex Cable Drop height adjustable on site: 157"

393"

SUSPENSION TYPE