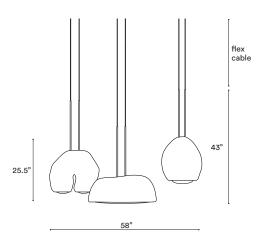

# Moonstone Chandelier Linear 03

MSCHLN03

## Weight incl. canopy

~50.5 lbs

**Power Input** 110-120V 50-60Hz

#### **Light Source (not included)** 9x GU10 Lightbulb, maximum 8.3W

Recommended Light bulbs available on request.

CONFIGURATION