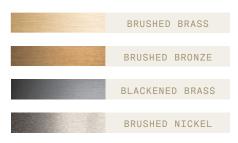

# Moonstone Chandelier Linear 03

MSCHLN03



#### Materials

Handmade fiberglass with marble dust finish, thermoformed glass with handmade Battuto finish.

## Weight incl. canopy

~50.5 lbs

**Power Input** 110-120V 50-60Hz

#### **Light Source (not included)** 9x GU10 Lightbulb, maximum 8.3W

Recommended Light bulbs available on request.

CONFIGURATION

### STEP 1 - CHOOSE YOUR METAL FINISH





MOONSTONE CHANDELIER LINEAR 03





#### STEP 2 - CHOOSE YOUR SUSPENSION TYPE



Black Fabric Flex Cable Drop height adjustable on site: 157"

393"





SUSPENSION TYPE

## Metal tube

Specify your Drop height in inches to our sales team. No cable showing Not adjustable on site Min. Drop H.: 31.5"

MADE TO ORDER

### STEP 3 - CHOOSE YOUR CANOPY

A. We provide a L1200 canopy as standard. Canopy is available in the following finishes:

L1200 | 47"X 9" X H1.8"