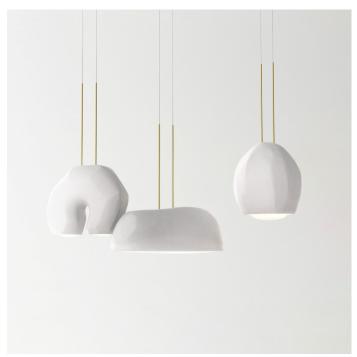

# Moonstone Chandelier Linear 03

MSCHLN03



#### Materials

Handmade fiberglass with marble dust finish, thermoformed glass with handmade Battuto finish.

## Weight incl. canopy

~50.5 lbs

**Power Input** 110-120V 50-60Hz

#### **Light Source (not included)** 9x GU10 Lightbulb, maximum 8.3W

Recommended Light bulbs available on request.

CONFIGURATION

### STEP 1 - CHOOSE YOUR METAL FINISH





MOONSTONE CHANDELIER LINEAR 03





#### STEP 2 - CHOOSE YOUR SUSPENSION TYPE



Black Fabric Flex Cable Drop height adjustable on site: 157"

393"





SUSPENSION TYPE

## Metal tube

Specify your Drop height in inches to our sales team. No cable showing Not adjustable on site Min. Drop H.: 31.5"

MADE TO ORDER

### STEP 3 - CHOOSE YOUR CANOPY

A. We provide a L1200 canopy as standard. Canopy is available in the following finishes:

L1200 | 47"X 9" X H1.8"