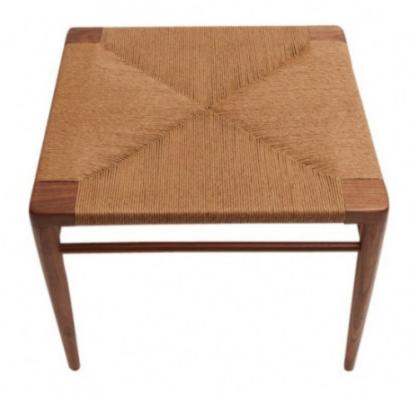

# **WOVEN RUSH OTTOMAN**

## **MADE BY BY SMILOW DESIGN**

Originally designed by Mel Smilow in 1956 and officially reintroduced in 2013, the Rush Collection is classically mid-century. This collection's handwoven seating and handcrafted wooden frame provide a comfortable and relaxing sit. The simplistic beauty, fine craftsmanship, and exceptional detail is present from every angle.