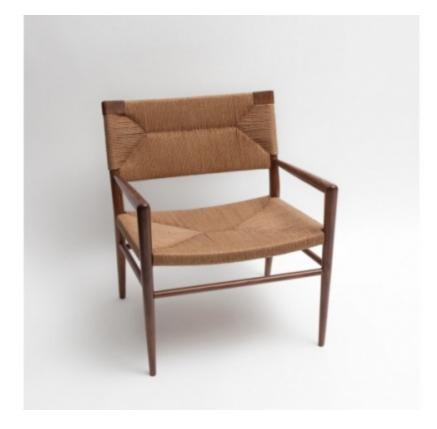

# WOVEN RUSH LOUNGE CHAIR

## MADE BY BY SMILOW DESIGN

The Woven Rush Lounge Chair is part of the Woven Rush Collection. Originally designed by Mel Smilow in 1956 and officially reintroduced in 2013, the Rush Collection is classically mid-century. This collection's handwoven seating and handcrafted wooden frame provide a comfortable and relaxing sit. The simplistic beauty, fine craftsmanship, and exceptional detail is present from every angle.