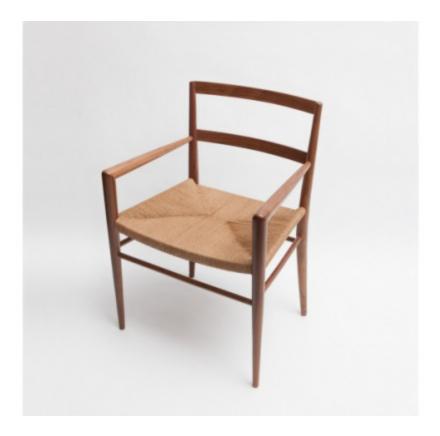

# **WOVEN RUSH DINING ARM CHAIR**

## **MADE BY BY SMILOW DESIGN**

Originally designed by Mel Smilow in 1956 and officially reintroduced in 2013, the Rush Collection is classically mid-century. This collection's handwoven seating and handcrafted wooden frame provide a comfortable and relaxing sit. The simplistic beauty, fine craftsmanship, and exceptional detail is present from every angle.

### **Material Options**

Solid walnut frame with natural finish Handwoven rush seat and back Frame available in solid ash or walnut in a natural finish Handwoven rush in natural or black Finish, rush color and wood type can be customized