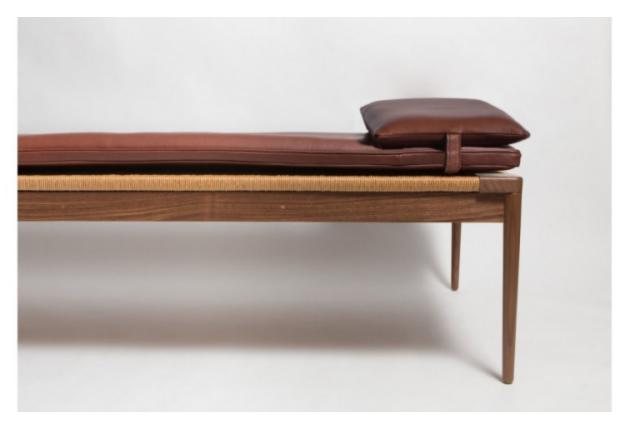

## WOVEN RUSH DAYBED

### MADE BY BY SMILOW DESIGN

Designed by Mel Smilow in 1956 and officially reintroduced in 2013, the Rush Collection is classically mid-century. The Rush Collection features handwoven details and handcrafted wooden frames to provide comfortable and relaxing seating or recumbent surfaces. The simplistic beauty, fine craftsmanship, and exceptional detail is present from every angle.

#### Dimensions

75.0"w 31.0"d 15.0"h, Cushions measure at 75.0"w 31.0"d, Pillow measures at 12.0"d 31"w

#### **Material Options**

Solid walnut frame with natural finish Handwoven rush seat and back Frame available in solid ash or walnut in a natural finish Handwoven rush in natural or black Finish, rush color and wood type can be customized