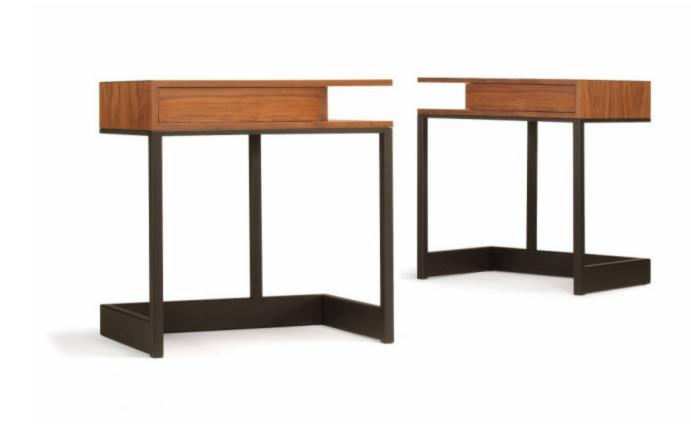

### **MADE BY BY SKRAM**

Wishbone series side tables are offered in 2 standard models and a variety of veneer and metal finishes. Veneer work is book-matched with mitered, 'waterfall' edges. Edges and corners are protected with solid timber for added durability. Drawers are maple with cork-lined bottoms riding on soft-closing, concealed runners and opening via low-profile tab pulls.

#### **Dimensions**

W32: W24"/61cm x D15"/38cm x H24"/61cm W33: W32"/81cm x D15"/38cm x H24"/61cm

### **Material Options**

Available in a selection of wood veneers Base Metal: Matte Black Additional Finishes Available