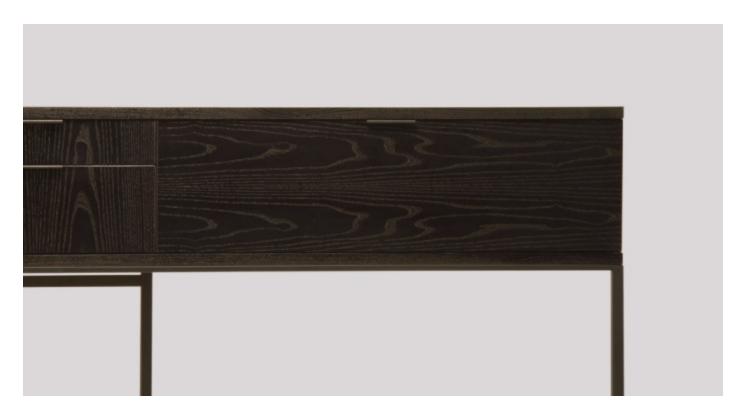

### **MADE BY BY SKRAM**

The wishbone container\_office is offered in 1 standard model and a variety of bookmatched veneers and metal finishes. This product is configured with 2 graduated drawers on center and 2 large file drawers. Drawers are maple with cork-lined bottoms, ride on heavy-duty, soft-closing runners. Drawers open via low profile tab pulls.

### **Material Options**

Available in a selection of wood veneers Base metal option: matte black Additional finishes available.