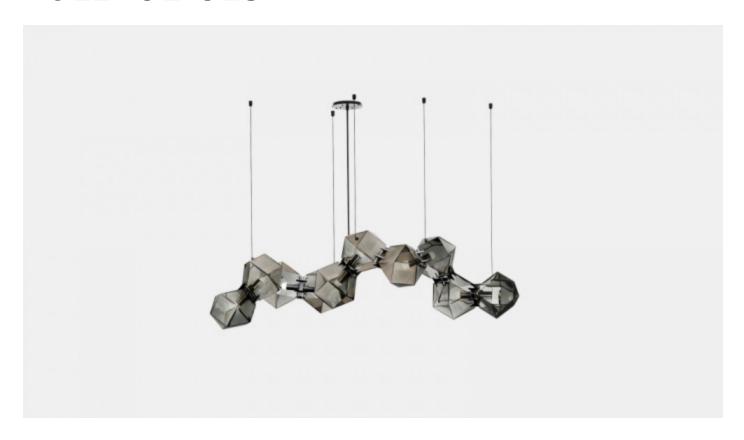

## WELLES GLASS LONG CHANDELIER

### MADE BY BY GABRIEL SCOTT

Made up of a sequence of interconnected geometric shapes, the WELLES is a modular and customizable lighting-system that forms sculptural and organic shapes in all its various configurations and silhouettes. From long branches to large clusters, the nature of this metallic light-fixture allows for infinite silhouette options.