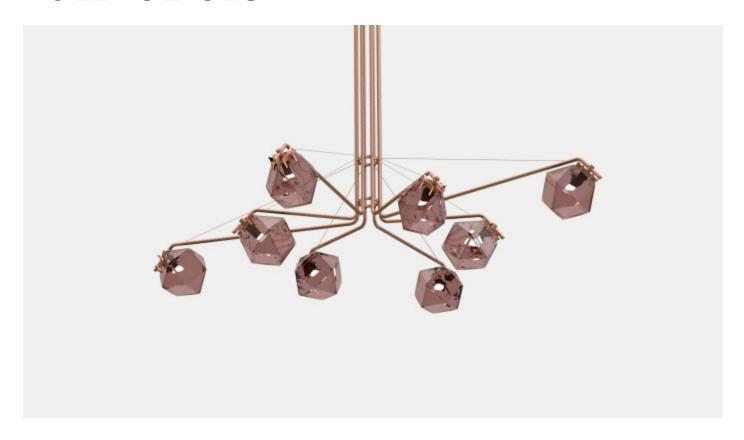

## WELLES REIMAGINED CENTRAL CHANDELIER 8

## MADE BY BY GABRIEL SCOTT

While the volume of Alessandro Munge's fixture is radically different to the original Welles, the modular nature makes it a truly versatile and playful product, inviting designers to create bespoke configurations.