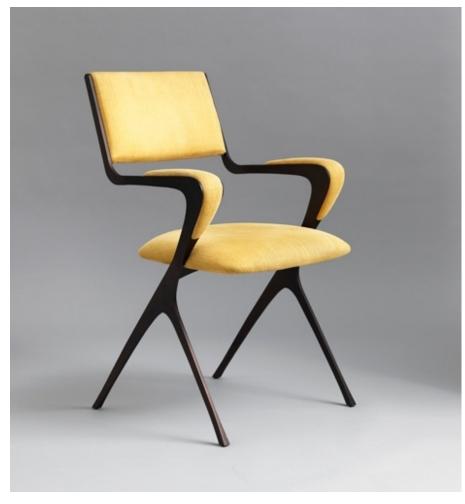

# VIENNA CARVER CHAIR

## MADE BY BY TOM FAULKNER

The Vienna chair combines elegant Art Nouveau inspired curves with a mid Century Modernist aesthetic. It is beautifully proportioned with a dynamic silhouette, and it is wonderfully comfortable. The legs are water cut from steel plate, providing a strength that belies the chair's delicate design.