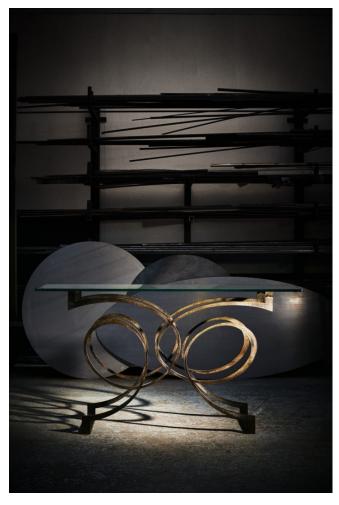

#### MADE BY BY TOM FAULKNER

This is a wonderful table made from flowing, organic loops of steel. It is available in three standard sizes, but can be tailor made to bespoke sizes too. It comes with 15mm thick glass or marble and is available in a selection of our standard and specialist finishes.