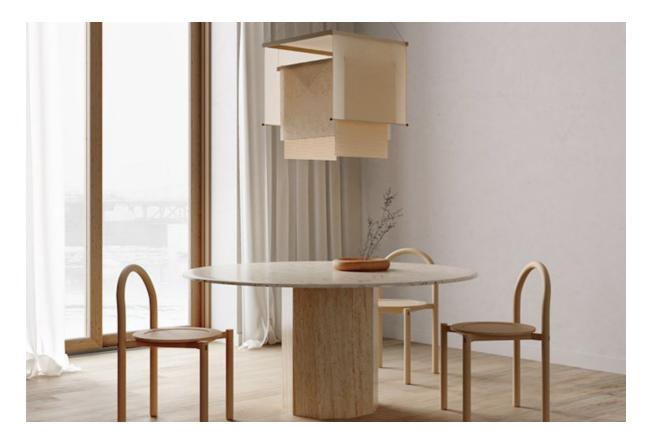

## **VEIL PENDANT**

### MADE BY BY LADIES AND GENTLEMEN STUDIO

Veil employs a series of textile panels delicately draped over an elemental wooded framework - setting up a series of collaged soft textures and forms. When illuminated, a concealed internal light source further articulates this dynamic interplay through shadows, highlights, and diffusion. This complex effect achieved by simple means reflects L&G's desire to expose the genuine richness imbued in honest, natural materials. The studio views this as a means for nudging the definition of elevated design towards a more nuanced, mindful, and sensitive approach to craft and formgiving.

#### **Dimensions**

Square Pendant: 23" x 23" x 39", Tall Pendant: 15" x 15" x 57"

#### **Material Options**

Ash, Linen, Silk, Cotton, Steel, Acrylic, Brass