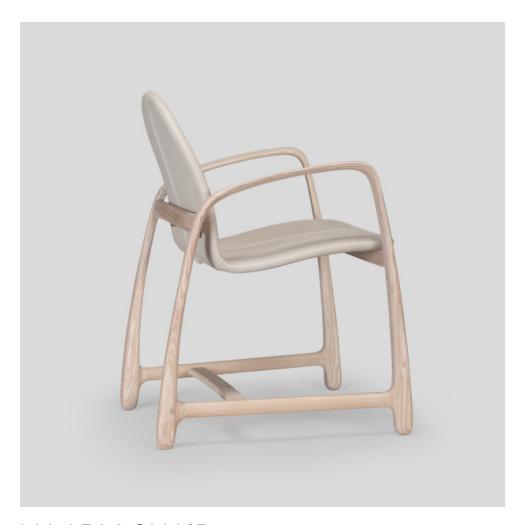

### **MADE BY BY SKRAM**

Skram debuts a striking new armchair, called the V4. Evocative of traditions of Scandinavian craft, the new design is a prime example of the N.C.-based brand's mission to deliver refined design and heirloom workmanship without compromise.

#### **Dimensions**

V4 width 24 / 61 depth 24.5 / 62 height 33.25 / 84.5 seat height 18 / 45.5

### **Material Options**

The V4 Armchair features a three-dimensional seat—upholstered in leather or COM fabrics—that mates effortlessly with a sinuous solid timber frame available in natural Walnut or various Ash finishes.