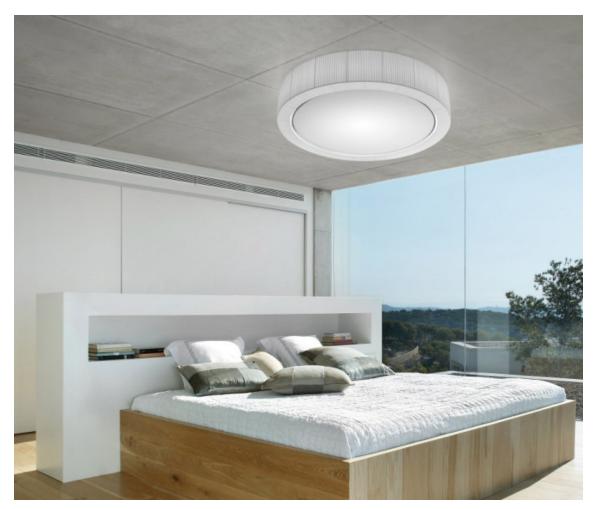

## MADE BY BY <u>BOVER</u>

The URBAN collection offers ambient light through its handmade ribbon shade and the methacrylate diffuser; bringing warmth and timelessness to both residential and commercial environments.

The Urban collection is part of the BOVER product line usually used in the Contract/Hospitality sector but also created for the Residential market. The metallic ring which holds the bottom of the structure, functions as well as a decorative element of the large light diffuser. The light emitted by this lamp, as the major part of BOVER luminaires, is warm and cozy.