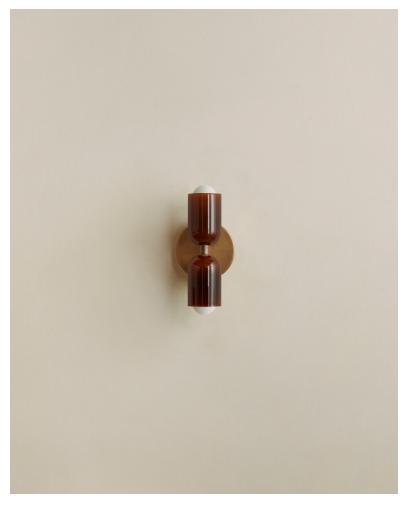

#### MADE BY BY IN COMMON WITH

Our single most customizable silhouette, with shades rendered in hand-blown glass that emits a warm, ambient glow. Designed to be adapted, the Glass Up Down Sconce comes fitted with machined metal hardware in your choice of finish.

#### **Dimensions**

10 in H (bulb to bulb) x 4.5 in D Please click here for more detailed information on the Chromatic glass option.

Please click here for more detailed information on the standard glass option.