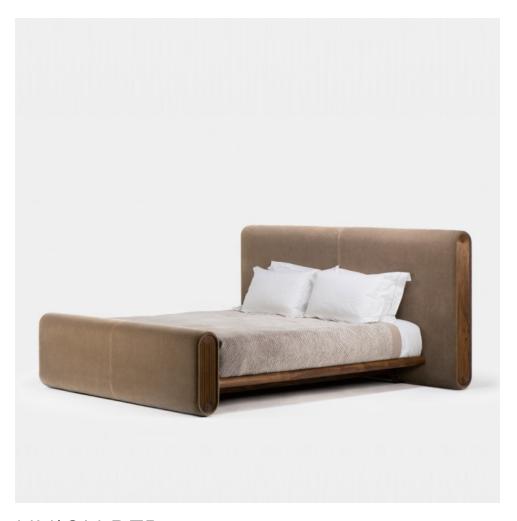

## **UNION BED**

### MADE BY BY DE LA ESPADA

Union bed is made of tactile, natural materials, making use of traditional craft techniques alongside modern technology. This striking and unconventional bed features curved angles and subtle design details throughout.

#### **Dimensions**

Queen: W 88.3"  $\times$  L 97"  $\times$  H 47.25" Fits mattress W 60"  $\times$  L 80" King: W 104.3"  $\times$  L 97"  $\times$  H 47.25" Fits mattress W 76"  $\times$  L 80" California King: W 100.3"  $\times$  L 101"  $\times$  H 47.25" Fits mattress W 72"  $\times$  L 84" Platform height: 8.5" Footboard height: 22.8"