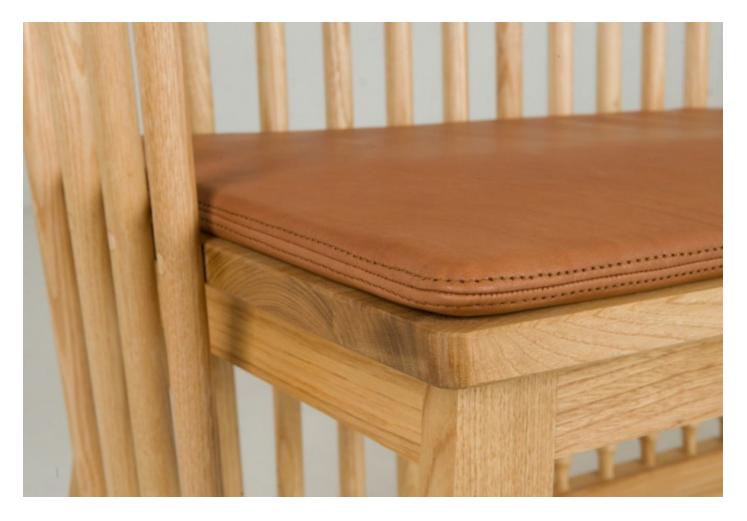

#### MADE BY BY DE LA ESPADA

Slimline seat pad specifically designed for Studioilse two-seater settles and benches. Furniture that you can sit on together, but that still leaves room for the individual.

### **Material Options**

Available in a range of fabric and leather options with ties in three locations spaced lengthwise across the bottom of the pad for the purpose of attaching the seat pad to the seat of the bench or settle.