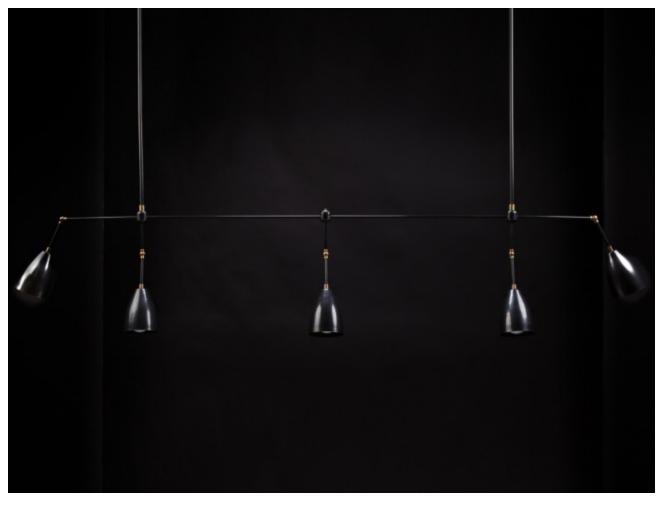

## **MADE BY BY APPARATUS STUDIO**

The Twig Series features articulating elbows and brass shades create a sophisticated armature that emits soft pools of light. A modern solution for adjustable, directional lighting. Customizable lengths and configurations. Available solid or two toned.

#### **Dimensions**

72" W. Height to order.

### **Material Options**

Finishes to order. Tarnished Silver available at an up charge. Customization available.