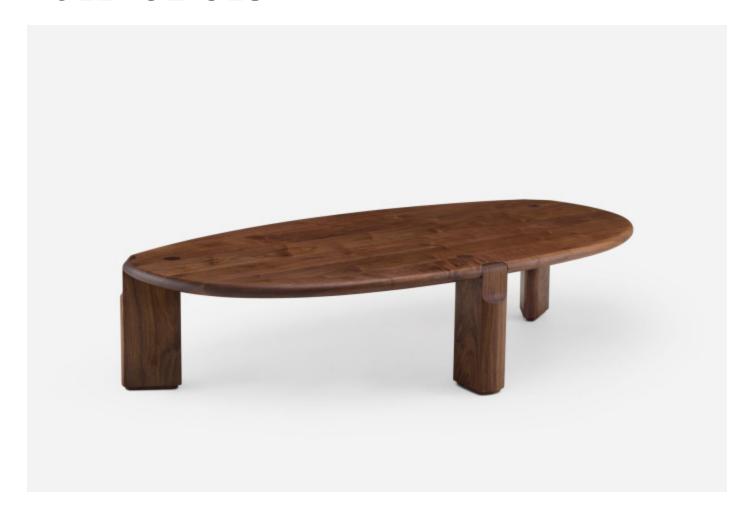

### MADE BY BY DE LA ESPADA

Twenty-Five Coffee Tables are versatile and sculptural tables inspired by the phases of the moon. They have a soft, organic pebble shape and a rounded tabletop edge possessing an inviting tactility. Beautiful joinery where the leg intersects the tabletop celebrates solid wood furniture craft. Available with a marble top.

### **Material Options**

Available in black walnut, white oak, or ash in a range of finishes.

Also available as a marble top.