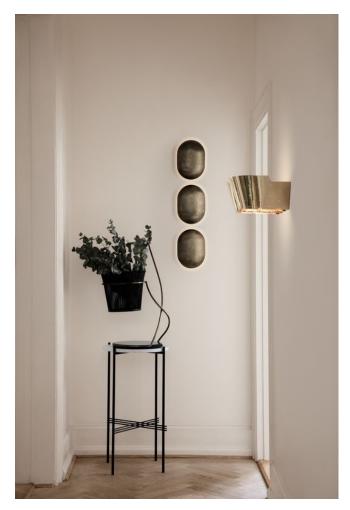

### MADE BY BY GUBI

The timeless, round TS Console by GamFratesi holds the same trait as the classic TS Table, designed for the prominent restaurant The Standard in Copenhagen. With its slender legs, crossing detailing and solid table top, the TS Console is a modern take on the traditional side table. A wide range of material choices and finishes, allows the console to take a confident role and add warmth to any living room.

### Dimensions

Height: 720 mm Width: 452 mm Table top diameter: 400 mm Table top thickness: 20 mm Leg diameter: 14 mm