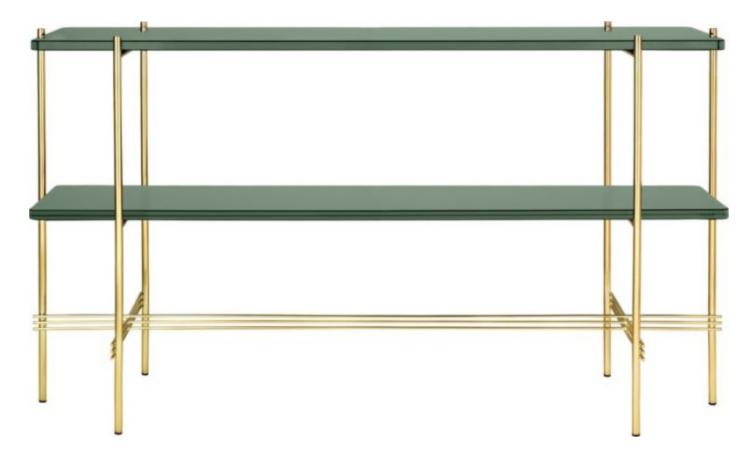

### **MADE BY BY GUBI**

The TS Console creates a sophisticated and sculptural aesthetics for any room with its characteristic slender legs, beautifully crossing details and contrasting solid table top. The rectangular console serves equally well as a storage unit, serving station or media console, featuring either one or two table tops.

#### **Dimensions**

Height: 730 mm Length: 1250 mm Width: 348 mm

Table top L X W: 1200 X 300 mm Table top thickness: 20 mm Leg diameter: 14 mm

#### **Material Options**

Marble Black top Marble White top Marble Green top Brass Base Black Base