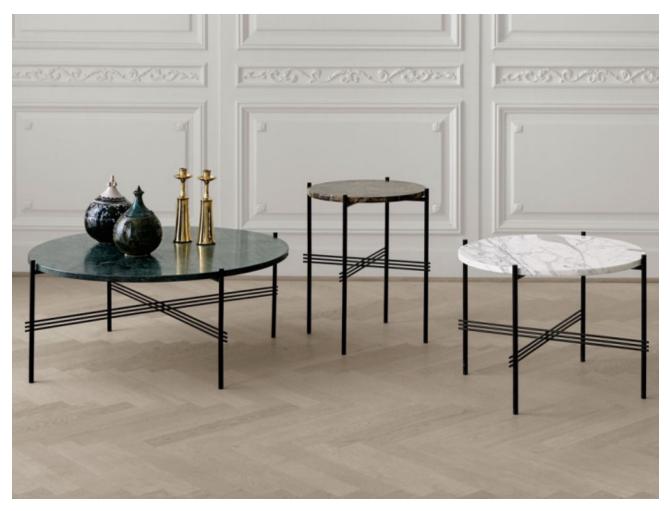

# TS COFFEE TABLE - ROUND

## MADE BY BY <u>GUBI</u>

The TS Coffee Table creates a sophisticated and sculptural aesthetics for any room with its characteristic slender legs, beautifully crossing details and contrasting solid table top.

Designed by GamFratesi for the renowned restaurant The Standard in Copenhagen, where not only its name got its inspiration but also aesthetics and material choices were found.

### **Material Options**

Marble Black table top Marble White table top Marble Green table top Marble Brown table top Brass base Black base