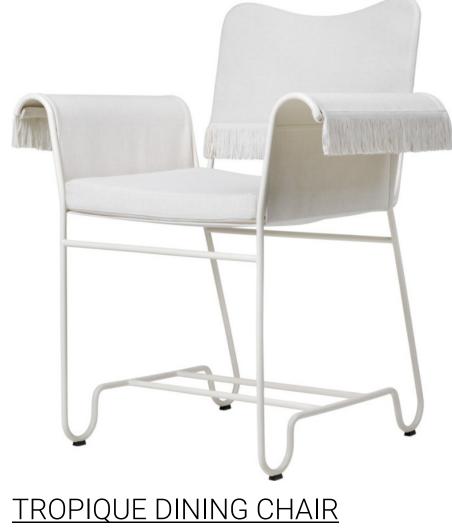

## MADE BY BY <u>GUBI</u>

Combining material simplicity with a decadent aesthetic, Tropique comprises two dining chairs and a dining table. The frame of each piece is made from stainless steel rods, incorporating a distinctive statement curve at the feet – a signature of Matégot's style and a feature that unites the collection into a clear and cohesive whole.

## Dimensions

Dimensions Dx Wx H: 58 x 71 x 86 Seat Height: 45

## **Material Options**

Upholstered in a selection of Gubi Outdoor options. Base is available in black or matte white. The chair is available with or without fringe.