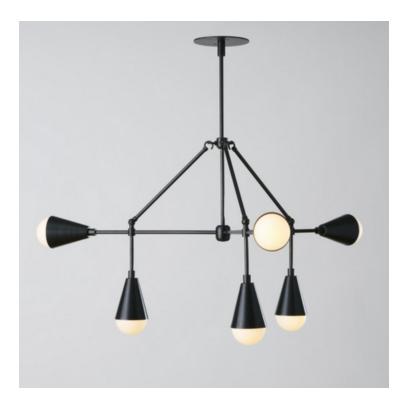

### MADE BY BY APPARATUS STUDIO

Drawing on trigonometric principles, this fixture is a study in repeating triangular and conical shapes. Available in solid brass or with hand-cast porcelain cones that emit a delicate glow. Custom configurations available.