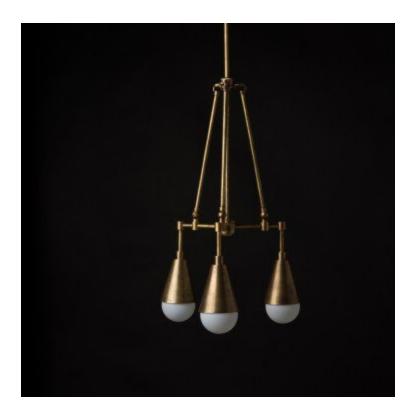

## **MADE BY BY APPARATUS STUDIO**

Drawing on trigonometric principles, this fixture is a study in repeating triangular and conical shapes. Available in solid brass or with hand-cast porcelain cones that emit a delicate glow. Custom configurations available

#### **Dimensions**

14" D. Height to order.

## **Material Options**

Brass or brass with porcelain cups. Finishes to order. Tarnished Silver available at an up charge. Customization available.