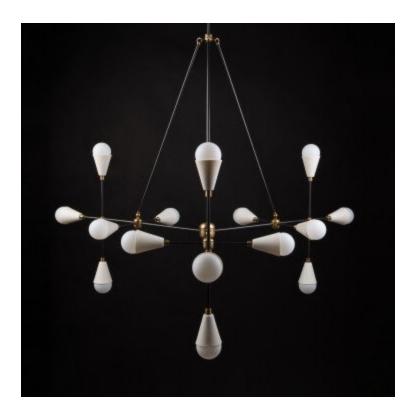

## **MADE BY BY APPARATUS STUDIO**

Drawing on trigonometric principles, this fixture is a study in repeating triangular and conical shapes. Available in solid brass or with hand cast porcelain cones that emit a delicate glow. Custom configurations are available.

#### **Dimensions**

63" D Drop length to order

### **Material Options**

Brass or brass with porcelain cups. Finishes to order. Tarnished Silver available at an up charge. Customization available.

#### Lamping

Max 60W Each 15x 6W Dimmable LED Bulbs Included 480 Lumens Each, 2500K Colour Temperature Bulb Life: 30,000 hours 120V: E26 Globe LG: Matte White, 3"