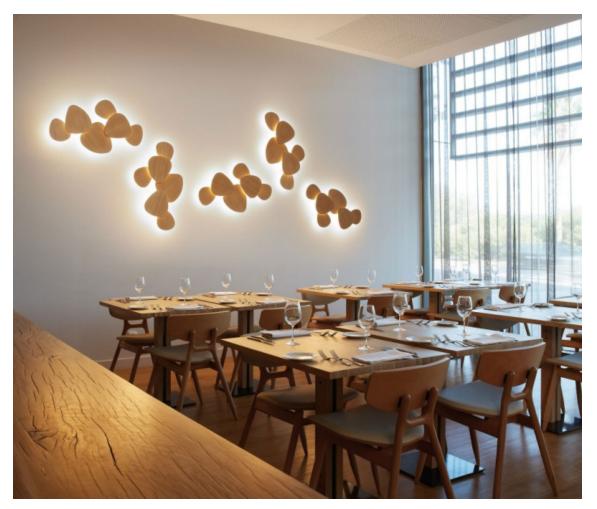

### MADE BY BY BOVER

Its organic and modular shape makes TRIA a unique and original object. TRIA can be installed either as a single wall light or as a light module with a sole connection point on the wall which makes it easier to be displayed as a mural at hotel reception desks, corridors, etc.

#### Dimensions

Tria 01: W 19cm/7.48" - H 21,5cm/8.46" - D 8cm/3.15" Tria 02: W 24,5cm/9.65" - H 27cm/10.63" - D 8cm/3.15" Tria 03: W 29cm/11.42" - H 31cm/12.2" - D 8cm/3.15" Tria Set 3: W 57cm/22.44" - H 40cm/15.75" - D 8cm/3.15" Tria Set 6: W 89cm/35.04" - H 53cm/20.87" - D 11,5cm/4.53" Tria Set 8: W 115,5cm/45.47" - H 60,5cm/23.82" - D 11,5cm/4.53"

#### Lamping

Tria 01: 8.7W LED Tria 02: 13W LED Tria 03: 17W LED Tria Set 3: 39W LED Tria Set 6: 69W LED Tria Set 8: 103.2W LED