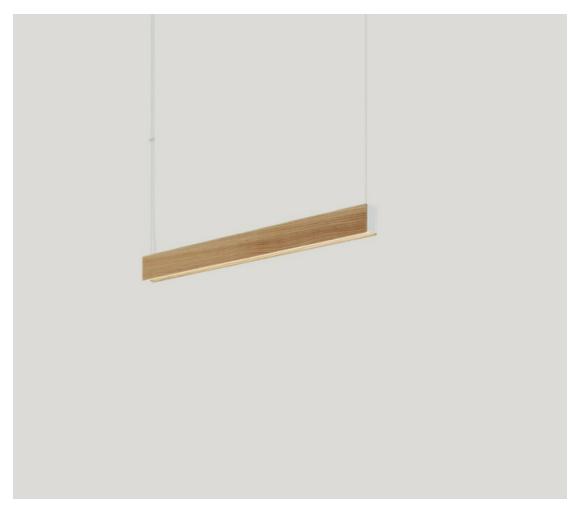

### MADE BY BY STICKBULB

TREELINE is the first consumer product to be made out of salvaged trees from NYC's urban forest. Over 12,500 trees are removed in NYC every year. In the past, these trees were chipped. We are working with the NYC Parks Department and other urban forestry partners to divert this wood from the waste stream and utilize it in TREELINE. We offer three iconic wood finishes – black, natural, and white – to celebrate the unique and rich texture of this storied material.

#### **Dimensions**

4', 5', 6', 8' Lengths

#### **Material Options**

White wood I white end caps
Black wood w/ black end

nack wood w/ black elli

caps

Natural wood w/ clear anodized aluminum