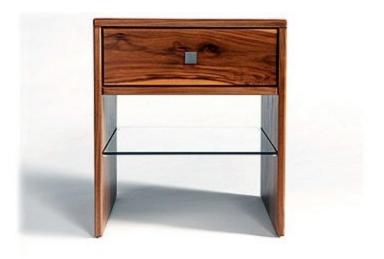

### MADE BY BY SPEKE KLEIN

Touch family of designs emphasizes the beauty of solid wood through the striking grain patterning on the surfaces and the finger-joint detailing on the edges. This side table features a spacious drawer for concealed storage and an additional shelf, making it ideal for the bedroom.

#### **Material Options**

Solid wood finger-jointed drawer with concealed soft-close runners slide smoothly and close firmly.
Glass shelf creates extra storage below.
Finger-joint detailing.
Solid Wood, Glass, Nickel-plated hardware.
Available in Walnut or white oak with clear matte lacquer or hand-rubbed oil finish.