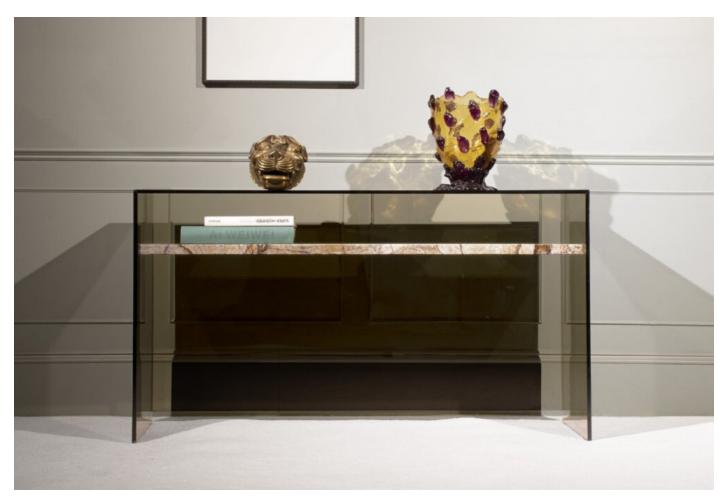

## MADE BY BY CLASTE COLLECTION

The floating shelf of marble punctuates this minimalist console with a touch of the unreal. Without the use of any concealed hardware the invisible joint between the marble and the glass creates an effect that is both striking yet elegant and refined. The glass enclosure allows for items to be displayed on both surfaces and is available in both ultra-clear and bronzed glass which allows for various combinations of colour and materials. Available in both console and writing desk versions, depending on the height of the floating shelf, it creates a stunning yet flexible piece appropriate for many situations.