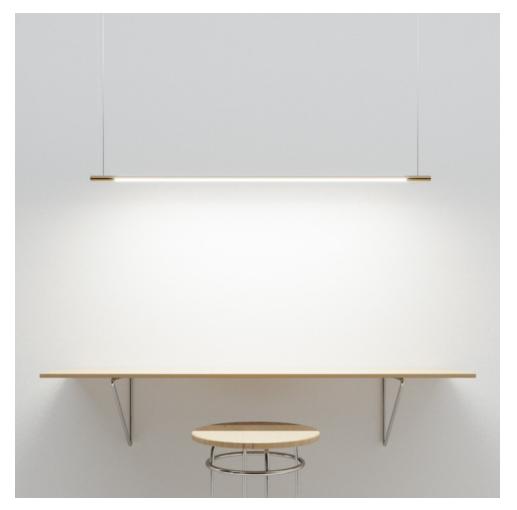

# THIN SUSPENSION

## MADE BY BY JUNIPER

Modern, minimal, and powerful, the THIN Suspension fuses style with function to elevate the standards for suspended architectural lighting. The THIN Suspension features an ultra-fine profile with magnetic interlocking light segments and dimmable LED task lighting capabilities, making it a perfect choice for home, office, and hospitality settings.

#### **Dimensions**

Available in 24" & 36" Connectable Segments