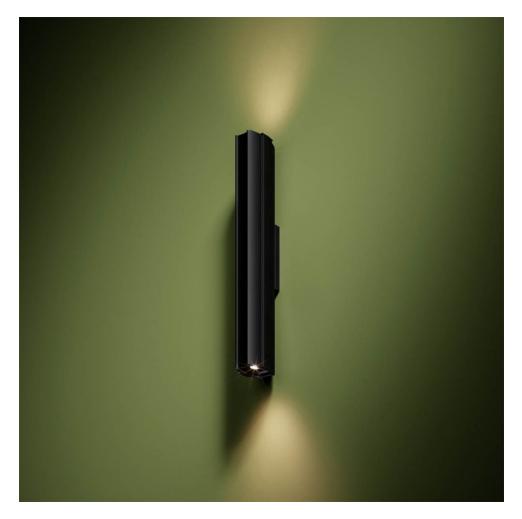

## MADE BY BY JUNIPER

THE FLUTES: LYDIAN Wall Sconce diffuses light through a series of optical lenses to offer uplight, downlight, or dual illumination options. Inspired by lush greenery, LYDIAN is available in a range of extrusion lengths and can be customized for unique architectural spaces.

| Dimensions | Material Options | Lamping |
|------------|------------------|---------|
| Dimensions | Material Options | Lamping |

2"W x 3"D, Standard lengths: 8, 12, 24, Satin Black or Satin Aluminum Finish. Choose from a selection of colour 36 inches. 3.5"D from wall temperature and power options.