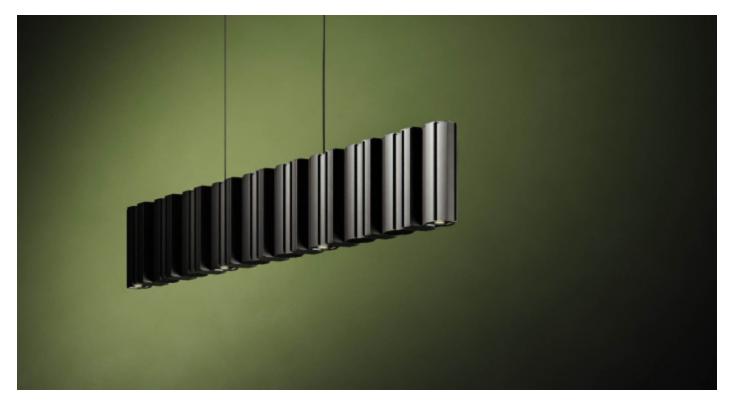

### MADE BY BY JUNIPER

THE FLUTES: LYDIAN Array creates linear installations of light using LYDIAN extrusions. Aluminum bodies connect sequentially and at 90° angles for size and shape customization. THE FLUTES utilize LED modules set into channeled extrusions that diffuse light above or below for direct and indirect illumination.

#### Lamping

Choose from a selection of colour temperature and direct/indirect lighting options.

48" or 62"W, 8"H x 3"D + 16' Clear cable Satin Black or Satin Aluminum Finish adjustable on site.