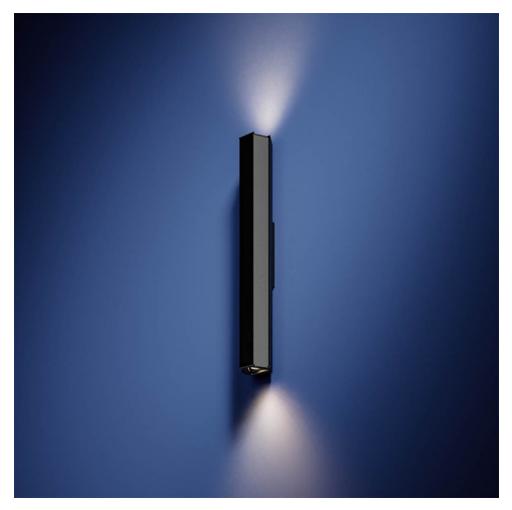

## MADE BY BY JUNIPER

THE FLUTES: DORIAN Wall Sconce diffuses light through a series of optical lenses to offer uplight, downlight, or dual illumination options. Inspired by rock formations, DORIAN is available in a range of extrusion lengths and can be customized for unique architectural spaces.

| Dimensions | Material Options | Lamping |
|------------|------------------|---------|
| Dimensions | Material Options | Lamp    |

2.25"D, Standard lengths: 8, 12, 24, 36 inches, 2.5"D from wall.

Satin Black or Satin Aluminum Finish.