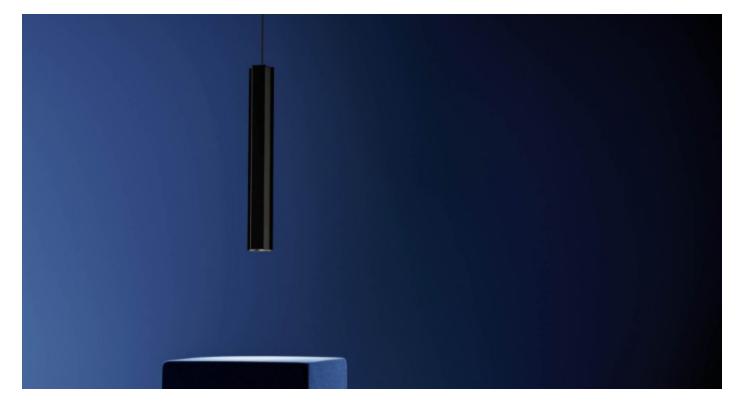

### MADE BY BY JUNIPER

THE FLUTES: DORIAN Pendant suspends from a DORIAN canopy, presenting a cohesive pendant lighting solution. THE DORIAN extrusion diffuses light downward through a series of optical lenses for a soft spotlight effect. Inspired by rock formations, DORIAN is available in a range of extrusion lengths and can hang alongside multiple units for a customizable display.

#### Lamping

Choose from several colour temperature and power options.

2.25"D, Standard lengths: 8, 12, 24, 36 inches + 16' clear cord adjustable on site