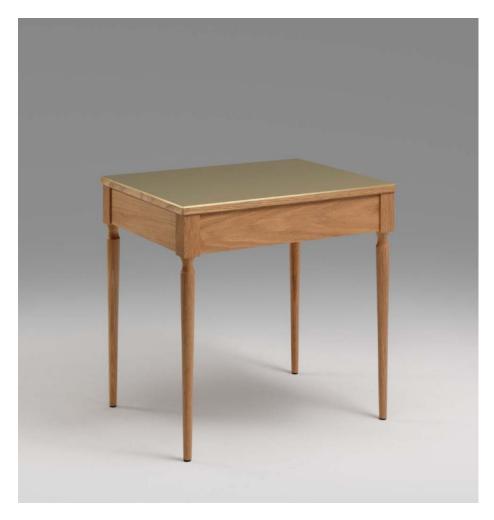

## THE CAIN SIDE TABLE

### MADE BY BY ROLL & HILL

Something tiny, something square, something shiny, something spare. The Cain tables are rooted in a desire for classic detailing in a ghost-like form. The legs are as delicate as possible, while the brass details add a 70's sexiness.

#### **Dimensions**

Small: D 14in/35.56cm x W 18in/45.72cm x H 17.75in/45cm Large: D 18in/45.72cm x W 18in/45.72cm x H

17.75in/45cm

### **Material Options**

Wood species: Black Walnut or White Oak

Materials: American hardwood, polished unlacquered brass. Choice of matching wood, brass, or Arabescato Corchia stone top

The brass accents are unlacquered; with use they will darken and patina over time. Polishing will restore the sheen if desired.