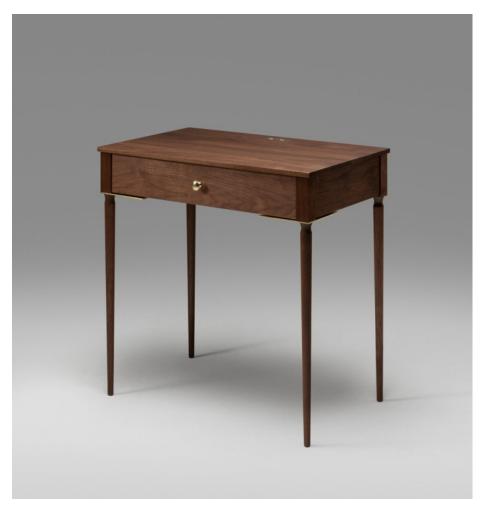

# THE CAIN NIGHTSTAND

### MADE BY BY ROLL & HILL

Something tiny, something square, something shiny, something spare. The Cain tables are rooted in a desire for classic detailing in a ghost-like form. The legs are as delicate as possible, while the brass details add a 70's sexiness.

#### **Dimensions**

D 17.25n / 43.82cm x W 28in / 71.12cm x H 28.13in / 71.44cm

### **Material Options**

Wood species: Black Walnut or White Oak

Materials: American hardwood, polished unlacquered brass. Choice of matching wood, brass, or Arabescato Corchia stone top

The brass accents are unlacquered; with use they will darken and patina over time. Polishing will restore the sheen if desired.