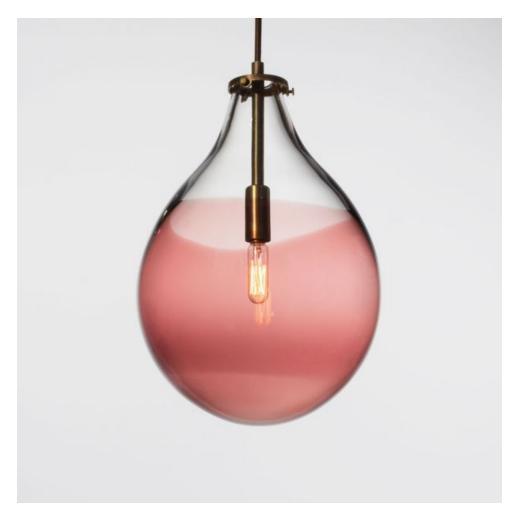

## MADE BY BY TRACY GLOVER STUDIO

A transparent overlay of color coats the inside of the teardrop-shaped glass, like a wine stain. Teardrop Pendant in Smooth pattern with Plum overlay, Antique Brass finish, and Bronze fabric cord.