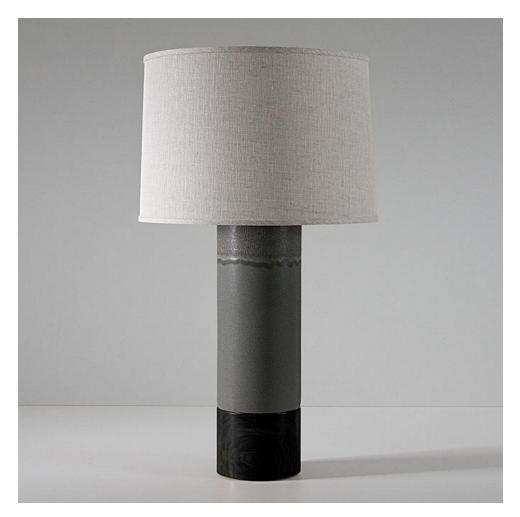

## **MADE BY BY STONE & SAWYER**

Handcrafted stoneware table lamp with a selection of glazed, brass and wood finishes.

### **Material Options**

Handcrafted stoneware lamp body available in Fossil Gray, Pigeon, White Quartz, Charcoal and Obsidian. Our Canyon forms are hand carved prior to glazing. The Tall Baxter table lamp is available in Walnut, ebonized Walnut, or White Oak along with hand finished blackened brass or satin brass hardware. Lampshades are 100% natural linen in cream or natural.