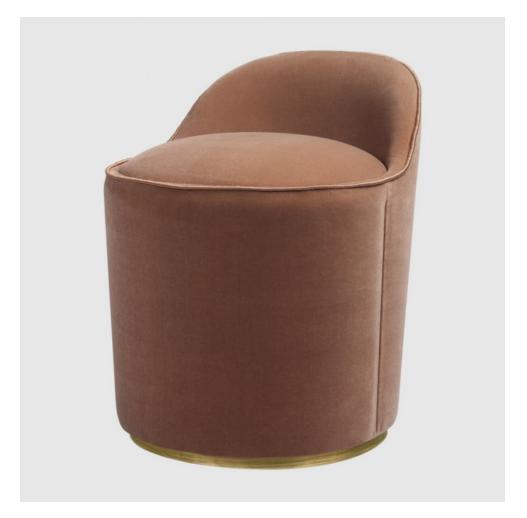

## **MADE BY BY GUBI**

Designed by award-winning duo GamFratesi, the Tail Chair holds a playful nature, with its rounded back resembling the spectacular form of a peacock tail. The Tail Chair reflects the combination of GamFratesi's design traditions, where the perfect synergy is found between the Italian playfulness, sculptural and artistic aesthetics and the Danish sense for craftsmanship, detailing and refinement of form. Available in both a low and high-backed version, the Tail Chair is perfectly suited for public settings such as lounges, lobbies and reception areas.