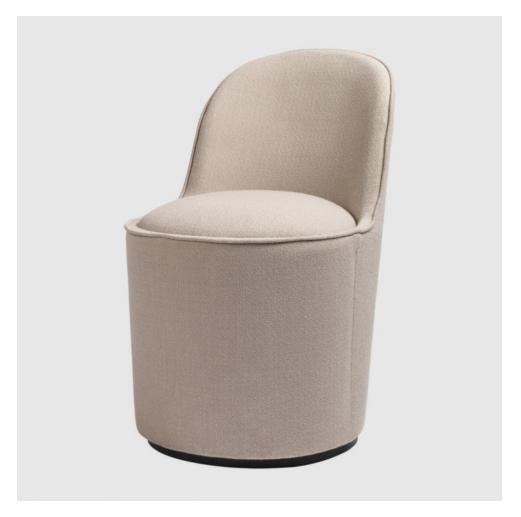

## HOLLACE CLUNY

## TAIL LOUNGE CHAIR - FULLY UPHOLSTERED, HIGH BACK

## **MADE BY BY GUBI**

Designed by award-winning duo GamFratesi, the Tail Chair holds a playful nature, with its rounded back resembling the spectacular form of a peacock tail. The Tail Chair reflects the combination of GamFratesi's design traditions, where the perfect synergy is found between the Italian playfulness, sculptural and artistic aesthetics and the Danish sense for craftsmanship, detailing and refinement of form. Available in both a low and high-backed version, the Tail Chair is perfectly suited for public settings such as lounges, lobbies and reception areas.