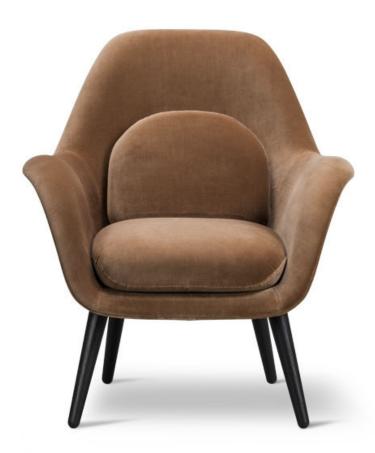

# SWOON LOUNGE PETIT WOODBASE

## MADE BY BY FREDERICIA

A line extension from the Swoon Lounge, the Swoon Lounge Petit has a similar shape but it's more upright and somewhat smaller. The one-piece shell merging the back, seat and armrests are fully upholstered and come with a seat and cushion to add even more comfort. The legs are available in solid wood. Choose from a range of fabrics and leather to customise a solution that's ideal for hotel lobbies and suites, bar lounge areas, private homes or any corporate HQ.

### Dimensions

W: 74 cm D: 76 cm H: 84 cm Cbm: 0 cbm Sh: 41 cm