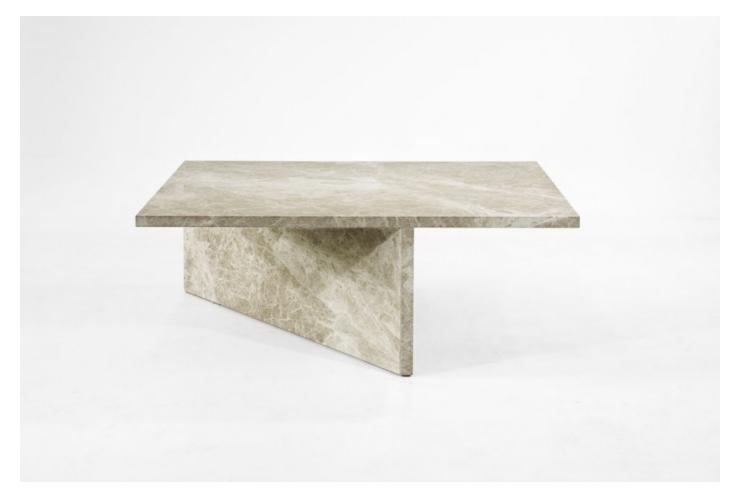

## MADE BY BY CLASTE COLLECTION

This all marble table offsets a rectangular top over a triangular base creating a piece that is both simple and complex, one that shifts in appearance from delicate and light to solid and grounded. The weight of the base allows for an alternating single or double cantilever when viewed from opposite elevations. Available in various marbles there is also the opportunity to create them in custom sizing and pairs which can be nested if so desired.

### Dimensions

28"x40"x12" or 15" 36"x54"x12" or 15"