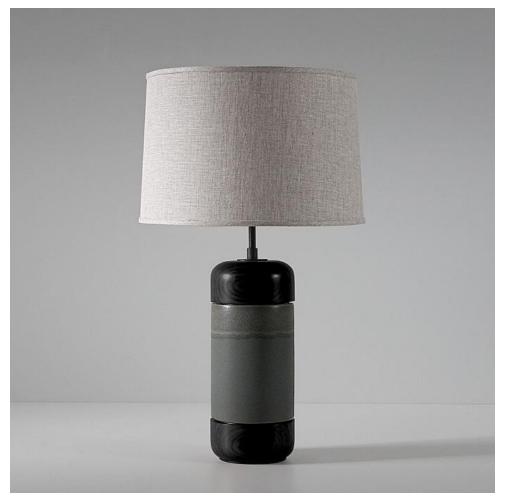

# STINSON TABLE LAMP

### Dimensions

Lamp - 28"H x 5 1/2"W (Height is to top of Finial once Harp is assembled to lamp) Shade - 14" x 15" x 10"

### Material Options

Handcrafted stoneware lamp body available in Fossil Gray, Pigeon, White Quartz, Charcoal and Obsidian. Our Canyon forms are hand carved prior to glazing. The Stinson table lamp is available in Walnut, ebonized Walnut, or White Oak along with hand finished blackened brass or satin brass hardware. Lampshades are 100% natural linen in cream or natural.