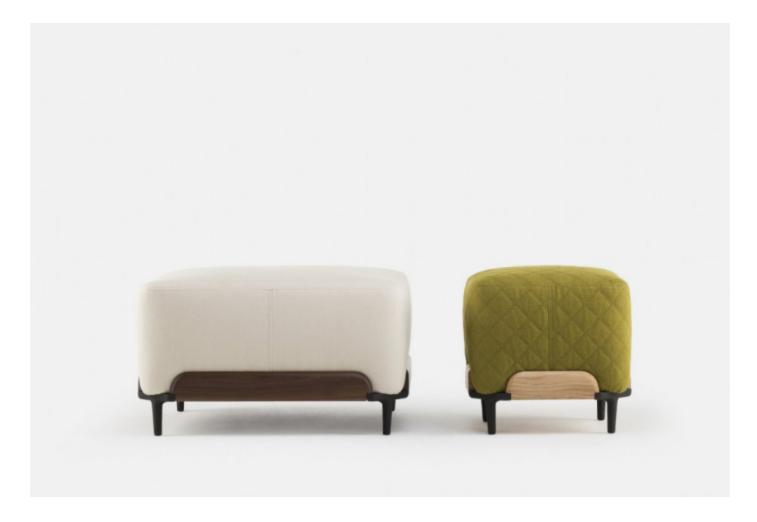

## MADE BY BY DE LA ESPADA

Gemstones set into jewellery were the starting point for Steve — a series of upholstered poufs for Luca Nichetto's eponymous furniture collection for De La Espada. The Steve poufs feature short cast iron legs that support visible wooden structures crowned with upholstery, and are available in two sizes. Perfect as a stand alone piece, Steve can also complement the Blanche, Stanley and Elysia chairs. It continues the aim of the Nichetto Collection to combine heritage styling with contemporary design.

#### **Dimensions**

116S small W45.5 × D45.5 × H45 cm W18 × D18 × H17 3/4 " 116L large W75.5 × D75.5 × H45 cm W29 3/4 × D29 3/4 × H17 3/4 "

### **Material Options**

Available in American black walnut, American white oak, or European Ash in a range of finishes, and a range of fabric and leather options. Cast iron legs.