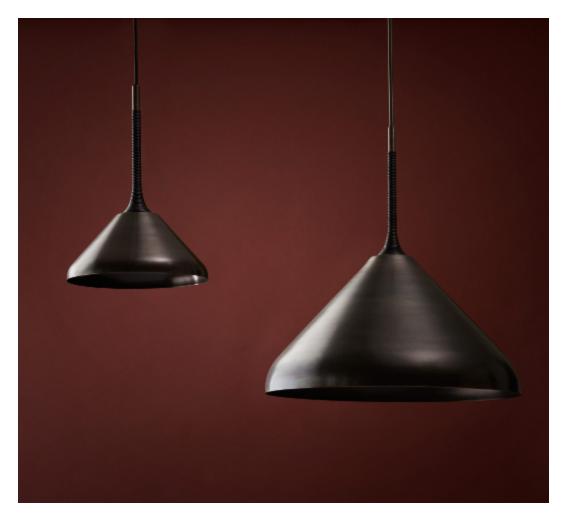

## **MADE BY BY PELLE**

Distinguished by its simple silhouette, the Stem Shade is an ode to lighting's essential elements. A minimal brass shade hangs suspended from a singular stem. Decorative leather coiling accentuates the fixture's pure, clean lines. Available as a pendant that hangs directly from the ceiling, or as a wall-mounted sconce, the Stem Shade lends a quiet elegance to any room. Designed to enhance without overwhelming, the Stem Shade provides a sophisticated background presence.

Dimensions Material Options Lamping

Stem Shade 12: 11.5" Dia x 16" H Stem Shade 20: 20" Dia x 24" H

Socket: E26 (Bulb Not Included).