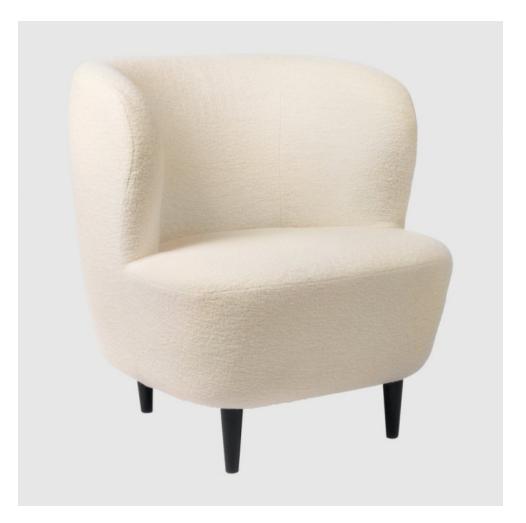

## **MADE BY BY GUBI**

Stay here, stay with me, stay relaxed, stay and read...The Stay Lounge Chair, with legs, has a sculptural and organic shape that, besides from giving a contemporary look, also embraces the user and encourages to stay seated. The characteristic shape is almost like a singular continuous pencil stroke wrapping a solid texture. The lounge chair is suitable for both public spaces and private homes as its small size fits very well to populate spaces of limited size where keeping cosiness and comfort are essential.. Combine it with the Stay Ottoman to get the optimal relaxation.

## **Dimensions**

Height: 780 mm Length: 700 mm Width: 700 mm Sitting height: 410 mm Sitting depth: 550 mm

Sitting depth: 550 mm Sitting width: 500 mm